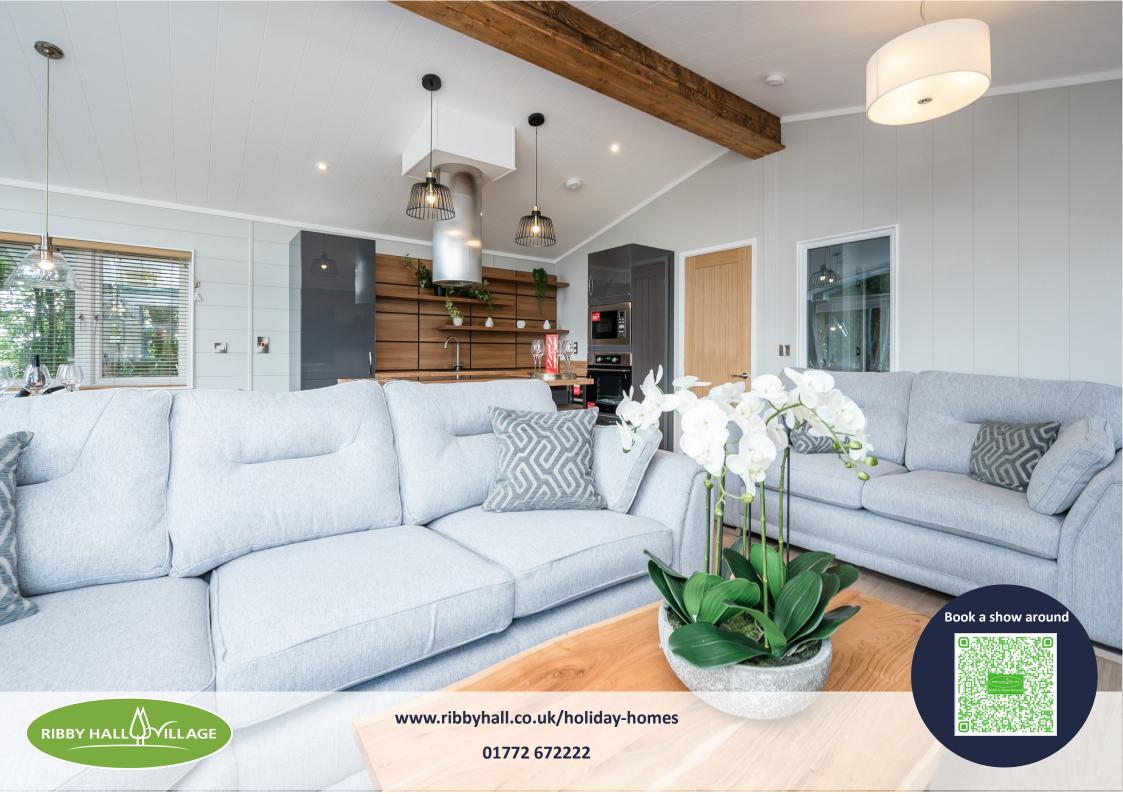

**Contemporary Open-Plan Living:** Expansive living area combining the lounge, kitchen, and dining space, with large sliding doors leading to a spacious wraparound deck for seamless indoor-outdoor living.

As you step inside, you're welcomed by a beautifully decorated, contemporary hallway that sets the tone for the rest of the lodge. To your right is the spacious, light-filled living area, which seamlessly combines the lounge, kitchen, and dining areas.

The living area is furnished for maximum comfort and relaxation, featuring a large corner sofa and a separate double sofa, plenty of space for everyone to unwind. These stylish sofas are arranged around a stunning feature media wall, complete with a TV, shelving, and a chic coffee table. The dining area is located beside the kitchen, offering a large dining table with stylish chairs that comfortably seat six. The living and dining area opens up with three sets of sliding doors, leading to the outside decking area. Picture dining al fresco in the summer months, with the doors open, the sounds of birdsong filling the air!

The kitchen is both functional and stunning, with a blend of grey and oak tones that create a sophisticated atmosphere. It boasts high-gloss units and a matching island, which also includes a breakfast bar. The island is equipped with a Caple electric hob, extractor fan, and additional storage space beneath. The kitchen also features a full sized fridge/freezer, integrated dishwasher, wine cooler, washer/dryer, and an integrated Caple microwave and oven, making it a perfect space for cooking and entertaining.