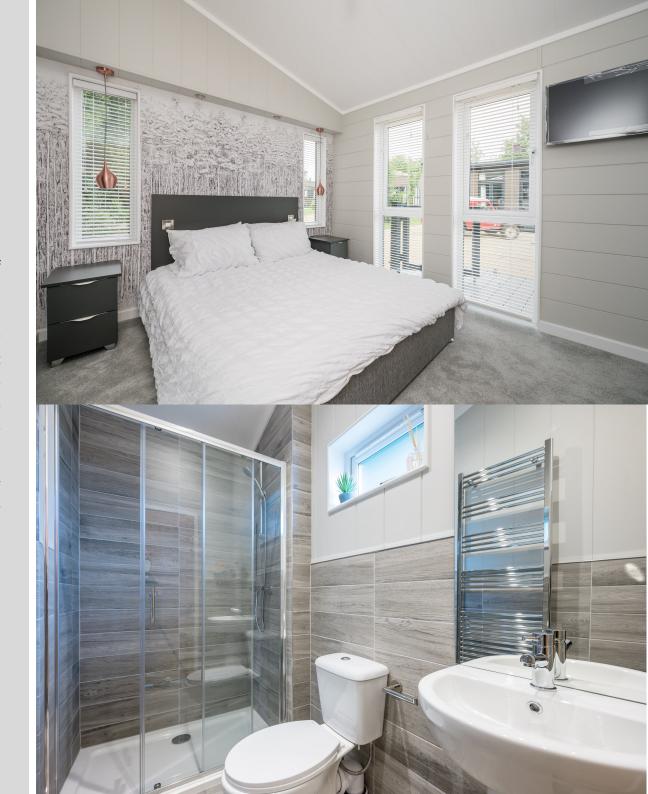

**Luxury Bedrooms:** Three well-appointed bedrooms, including a spacious principal suite with an ensuite, built-in wardrobes, and floor -to-ceiling windows, allowing natural light to flood the space.

The hallway leads you to three generously sized bedrooms and the family bathroom. The double bedroom benefits from floor to ceiling windows, flooding the room with natural light. It also includes a built-in wardrobe and a wall-mounted TV. The twin bedroom is furnished with two single divan beds, a built-in wardrobe, and a wall-mounted TV. The principal bedroom is a true sanctuary, featuring an abundance of space and more floor-to-ceiling windows, creating a light, airy retreat. Built in wardrobes, a wall-mounted TV, and an ensuite with a shower, heated towel rail, WC, and sink complete this beautiful room. The family bathroom is also spacious, with a bath, WC, sink, and heated towel rail.