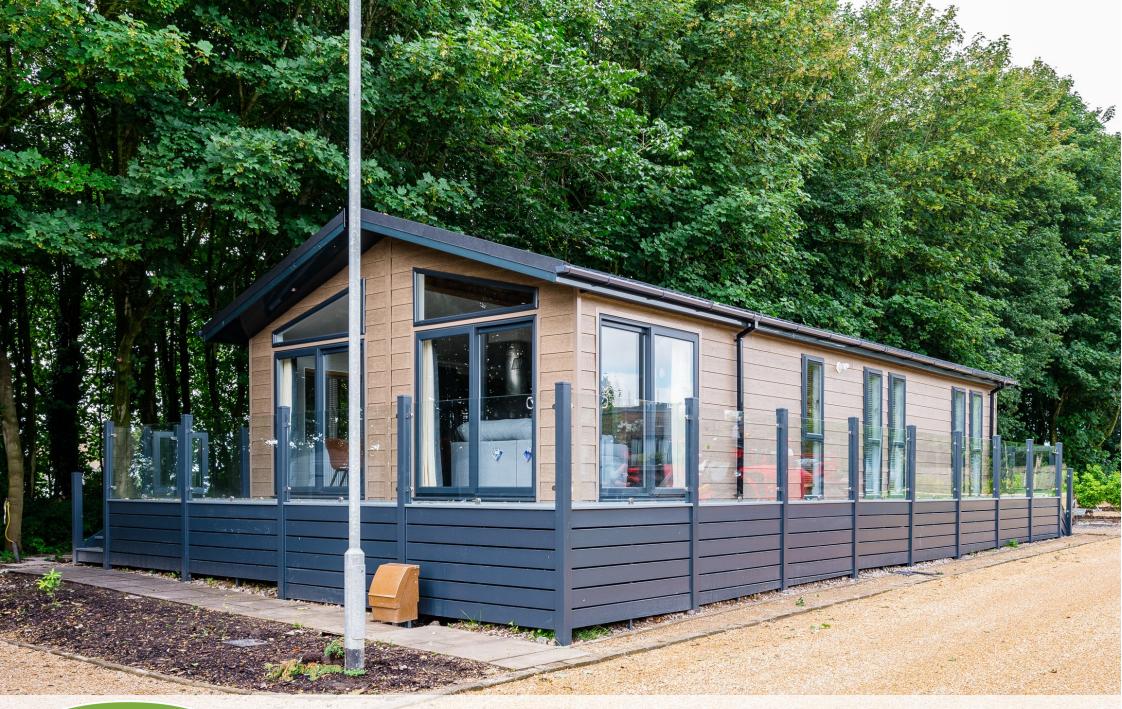

Externally, the lodge boasts decking with elegant glass balustrades that wrap around the front and side, providing the perfect spot to enjoy the views. There's also a storage shed with an electricity supply for added convenience.

Positioned to offer stunning views of the surrounding woodlands and fields, this holiday home truly feels like your very own woodland retreat. Whether you're looking for a peaceful escape or a luxury lodge that blends seamlessly into nature, the Tingdene Sherwood is sure to impress.

Located at Reeds Bay 20, this luxury lodge is the epitome of modern living in a natural paradise. Don't miss the chance to make this distinctive, beautifully designed lodge your new getaway!

Call the holiday homes sales office now to book your show around on 01772 672222.