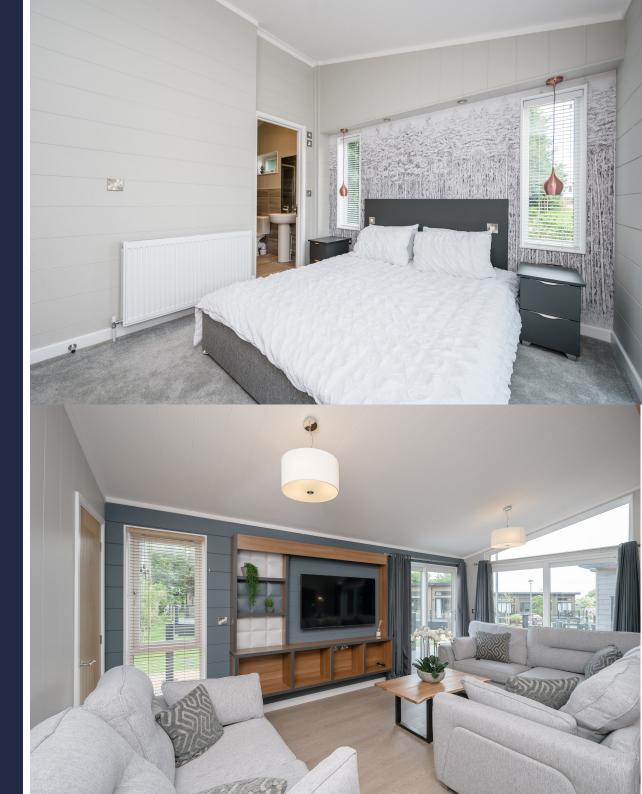

**Luxury Bedrooms:** Three well-appointed bedrooms, including a spacious principal suite with an ensuite, built-in wardrobes, and floor -to-ceiling windows, allowing natural light to flood the space.

The hallway leads you to three generously sized bedrooms and the family bathroom. The double bedroom benefits from floor to ceiling windows, flooding the room with natural light. It also includes a built-in wardrobe and a wall-mounted TV. The twin bedroom is furnished with two single divan beds, a built-in wardrobe, and a wall-mounted TV. The principal bedroom is a true sanctuary, featuring an abundance of space and more floor-to-ceiling windows, creating a light, airy retreat. Built in wardrobes, a wall-mounted TV, and an ensuite with a shower, heated towel rail, WC, and sink complete this beautiful room. The family bathroom is also spacious, with a bath, WC, sink, and heated towel rail.

The living area is furnished for maximum comfort and relaxation, featuring a large corner sofa and a separate double sofa, plenty of space for everyone to unwind. These stylish sofas are arranged around a stunning feature media wall, complete with a TV, shelving, and a chic coffee table. The dining area is located beside the kitchen, offering a large dining table with stylish chairs that comfortably seat six. The living and dining area opens up with three sets of sliding doors, leading to the outside decking area. Picture dining al fresco in the summer months, with the doors open, the sounds of birdsong filling the air!