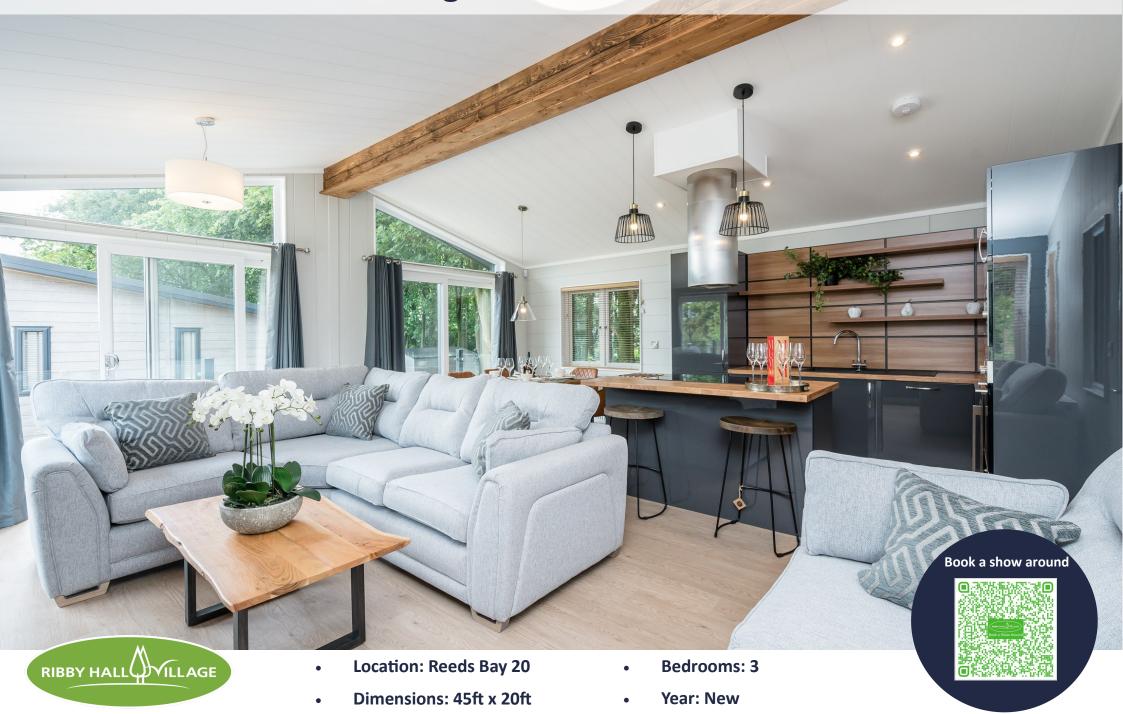

Specification: New

**Year: New** 

**Location: Reeds Bay 20** 

Dimensions: 45ft x 20ft

**Bedrooms 3** 

Licence: 40 Years

Site Fee Band: D

**Contemporary Open-Plan Living:** Expansive living area combining the lounge, kitchen, and dining space, with large sliding doors leading to a spacious wraparound deck for seamless indoor-outdoor living.

As you step inside, you're welcomed by a beautifully decorated, contemporary hallway that sets the tone for the rest of the lodge. To your right is the spacious, light-filled living area, which seamlessly combines the lounge, kitchen, and dining areas.

The living area is furnished for maximum comfort and relaxation, featuring a large corner sofa and a separate double sofa, plenty of space for everyone to unwind. These stylish sofas are arranged around a stunning feature media wall, complete with a TV, shelving, and a chic coffee table. The dining area is located beside the kitchen, offering a large dining table with stylish chairs that comfortably seat six. The living and dining area opens up with three sets of sliding doors, leading to the outside decking area. Picture dining al fresco in the summer months, with the doors open, the sounds of birdsong filling the air!

The kitchen is both functional and stunning, with a blend of grey and oak tones that create a sophisticated atmosphere. It boasts high-gloss units and a matching island, which also includes a breakfast bar. The island is equipped with a Caple electric hob, extractor fan, and additional storage space beneath. The kitchen also features a full sized fridge/freezer, integrated dishwasher, wine cooler, washer/dryer, and an integrated Caple microwave and oven, making it a perfect space for cooking and entertaining.