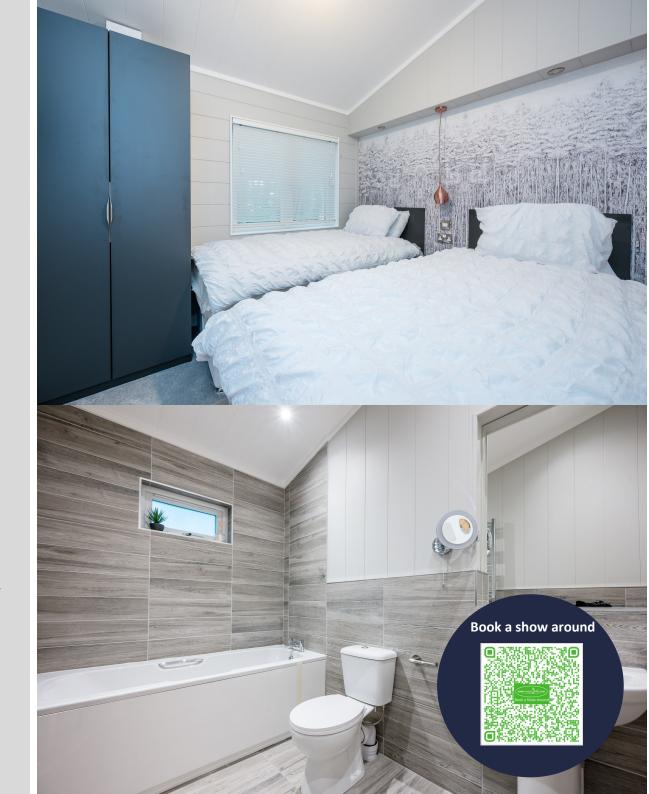

**Luxury Bedrooms:** Three well-appointed bedrooms, including a spacious principal suite with an ensuite, built-in wardrobes, and floor -to-ceiling windows, allowing natural light to flood the space.

The hallway leads you to three generously sized bedrooms and the family bathroom. The double bedroom benefits from floor to ceiling windows, flooding the room with natural light. It also includes a built-in wardrobe and a wall-mounted TV. The twin bedroom is furnished with two single divan beds, a built-in wardrobe, and a wall-mounted TV. The principal bedroom is a true sanctuary, featuring an abundance of space and more floor-to-ceiling windows, creating a light, airy retreat. Built in wardrobes, a wall-mounted TV, and an ensuite with a shower, heated towel rail, WC, and sink complete this beautiful room. The family bathroom is also spacious, with a bath, WC, sink, and heated towel rail.