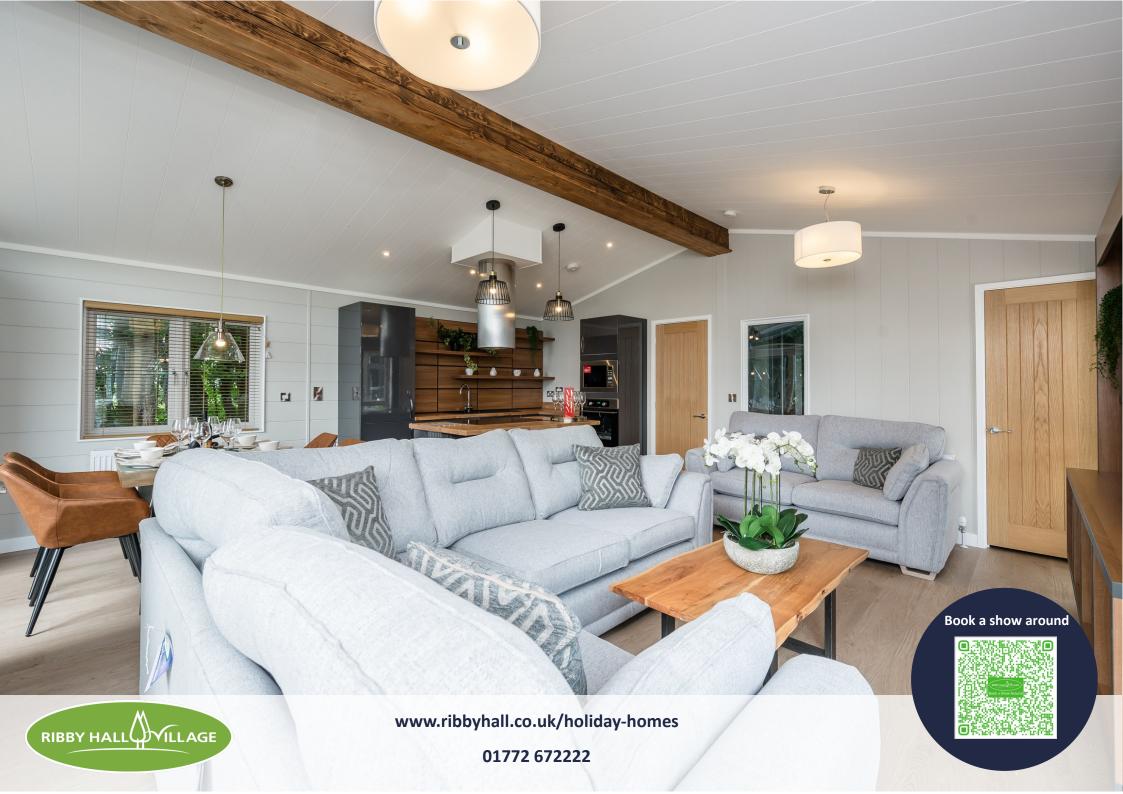

**Contemporary Open-Plan Living:** Expansive living area combining the lounge, kitchen, and dining space, with large sliding doors leading to a spacious wraparound deck for seamless indoor-outdoor living.

As you step inside, you're welcomed by a beautifully decorated, contemporary hallway that sets the tone for the rest of the lodge. To your right is the spacious, light-filled living area, which seamlessly combines the lounge, kitchen, and dining areas.

The living area is furnished for maximum comfort and relaxation, featuring a large corner sofa and a separate double sofa, plenty of space for everyone to unwind. These stylish sofas are arranged around a stunning feature media wall, complete with a TV, shelving, and a chic coffee table. The dining area is located beside the kitchen, offering a large dining table with stylish chairs that comfortably seat six. The living and dining area opens up with three sets of sliding doors, leading to the outside decking area. Picture dining al fresco in the summer months, with the doors open, the sounds of birdsong filling the air!