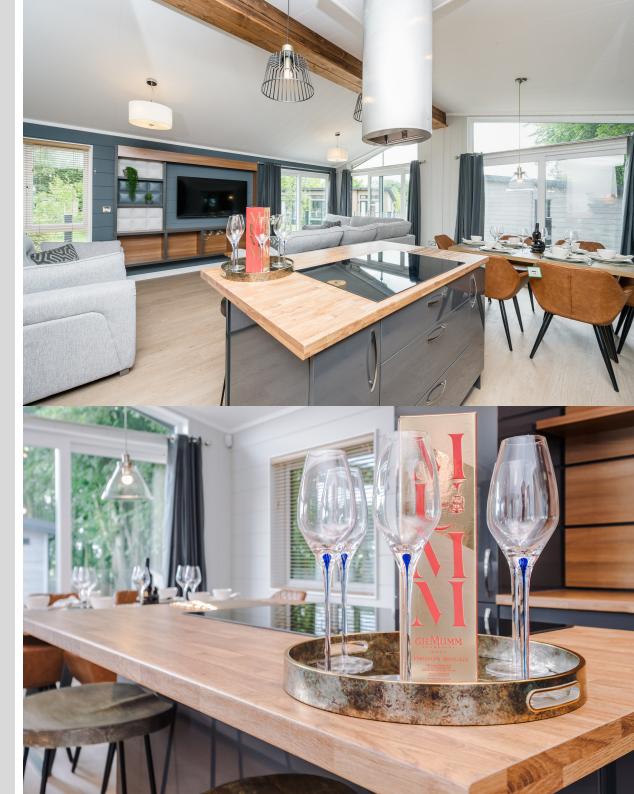

The living area is furnished for maximum comfort and relaxation, featuring a large corner sofa and a separate double sofa, plenty of space for everyone to unwind. These stylish sofas are arranged around a stunning feature media wall, complete with a TV, shelving, and a chic coffee table. The dining area is located beside the kitchen, offering a large dining table with stylish chairs that comfortably seat six. The living and dining area opens up with three sets of sliding doors, leading to the outside decking area. Picture dining al fresco in the summer months, with the doors open, the sounds of birdsong filling the air!

The kitchen is both functional and stunning, with a blend of grey and oak tones that create a sophisticated atmosphere. It boasts high-gloss units and a matching island, which also includes a breakfast bar. The island is equipped with a Caple electric hob, extractor fan, and additional storage space beneath. The kitchen also features a full sized fridge/freezer, integrated dishwasher, wine cooler, washer/dryer, and an integrated Caple microwave and oven, making it a perfect space for cooking and entertaining.