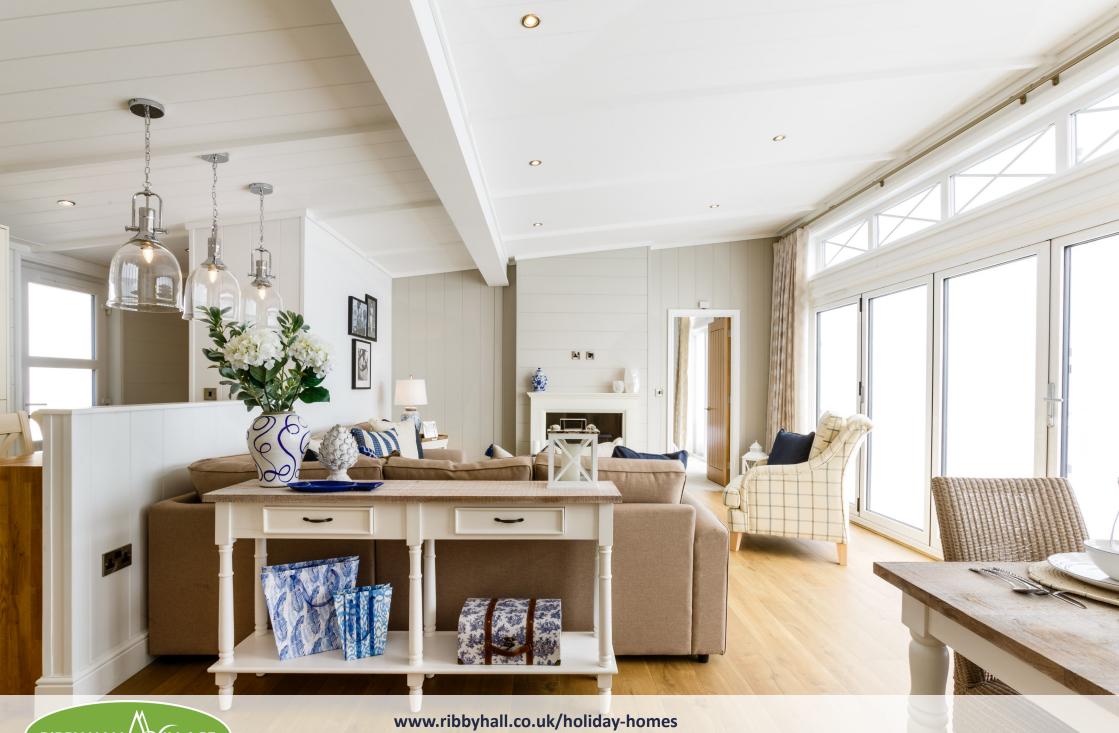

The lounge area is equally inviting, with a spacious L-shaped sofa and armchair, providing plenty of comfortable seating for the whole family. The electric feature fireplace and TV create a cozy ambiance, making it the ideal place to unwind. The bi-fold doors, which run the length of the room, can be opened to welcome in fresh air and sunshine, creating indoor and outdoor living.

The stunning blend of white tongue-and-groove walls, wooden flooring, deep blue accents, and oversized bell pendant lighting adds an element of sophistication throughout.

Reeds Bay is an elite, gated community set within 20 acres of land, offering just 20 contemporary, bespoke holiday homes.