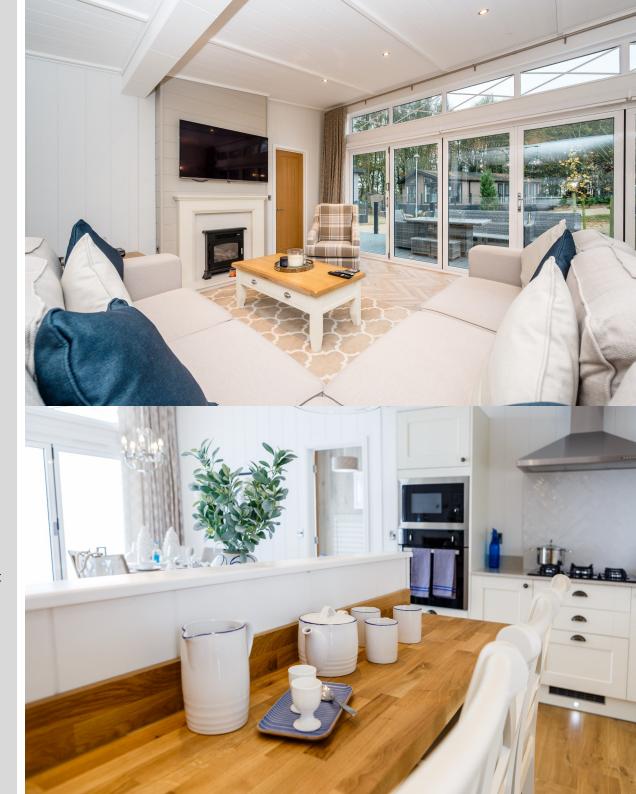

**Spacious Open-Plan Living Area:** The lodge boasts a stunning open-plan kitchen, dining, and lounge space with full-length bi-fold doors that enhance the sense of light and luxury, seamlessly connecting the interior with the outdoor decking.

Moving into the heart of the lodge, you'll be captivated by the stunning open-plan kitchen, dining, and lounge area. With its elegant décor and impressive full-length bi-fold doors that stretch across the front of the property, this space exudes luxury and light. The kitchen features a sophisticated mix of dark navy shaker-style cabinetry, complemented by a light quartz worktop. Equipped with a full-size fridge freezer, Bosch integrated microwave, oven, and dishwasher, as well as a five-ring gas hob with extractor, this kitchen is both practical and stylish. A large breakfast bar with stools invites casual dining, while the beautiful extendable dining table with chairs is perfect for hosting.

The lounge area is equally inviting, with a spacious L-shaped sofa and armchair, providing plenty of comfortable seating for the whole family. The electric feature fireplace and TV create a cozy ambiance, making it the ideal place to unwind. The bi-fold doors, which run the length of the room, can be opened to welcome in fresh air and sunshine, creating indoor and outdoor living.

At the opposite end of the lodge, the double bedroom offers more floor-to-ceiling windows and a door leading to the decking. It also includes built-in wardrobes and a wall-mounted TV. The twin bedroom is perfect for children or guests, featuring two single beds, built-in wardrobes, and a wall-mounted TV. The family bathroom is generously sized and includes a bath with shower over, a vanity sink, WC, and a heated towel rail.