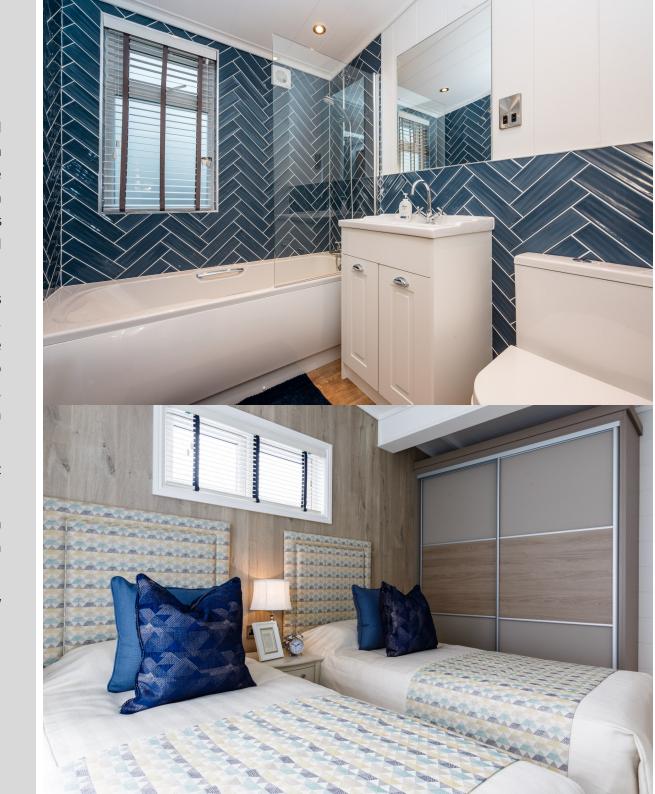

The principal bedroom, located at one end of the lodge for added privacy, is a tranquil retreat. Large floor-to-ceiling windows and a door opening onto the decking bring the outdoors in. This serene space features a king-size bed, a dressing table, TV, and a built-in wardrobe offering ample storage. The en-suite bathroom is equally impressive, with a shower, WC, vanity sink, and heated towel rail.

At the opposite end of the lodge, the double bedroom offers more floor-to-ceiling windows and a door leading to the decking. It also includes built-in wardrobes and a wall-mounted TV. The twin bedroom is perfect for children or guests, featuring two single beds, built-in wardrobes, and a wall-mounted TV. The family bathroom is generously sized and includes a bath with shower over, a vanity sink, WC, and a heated towel rail.