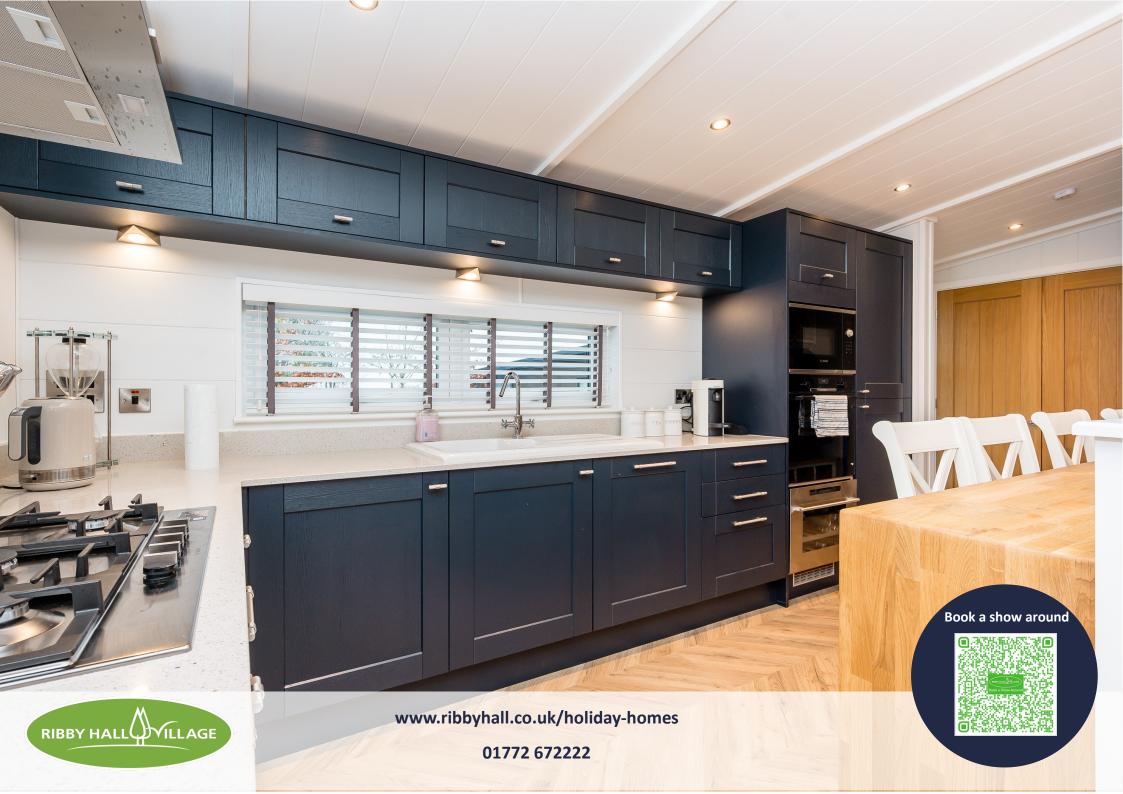

**Luxurious Principal Bedroom with En-Suite:** A private, serene retreat featuring floor-to-ceiling windows, a king-size bed, built-in wardrobe and an en-suite bathroom.

**High-End Kitchen and Appliances:** The kitchen is equipped with a stylish mix of navy shaker-style cabinetry, light quartz countertops, and top-of-the-line Bosch appliances.

Moving into the heart of the lodge, you'll be captivated by the stunning open-plan kitchen, dining, and lounge area. With its elegant décor and impressive full-length bi-fold doors that stretch across the front of the property, this space exudes luxury and light. The kitchen features a sophisticated mix of dark navy shaker-style cabinetry, complemented by a light quartz worktop. Equipped with a full-size fridge freezer, Bosch integrated microwave, oven, and dishwasher, as well as a five-ring gas hob with extractor, this kitchen is both practical and stylish. A large breakfast bar with stools invites casual dining, while the beautiful extendable dining table with chairs is perfect for hosting.