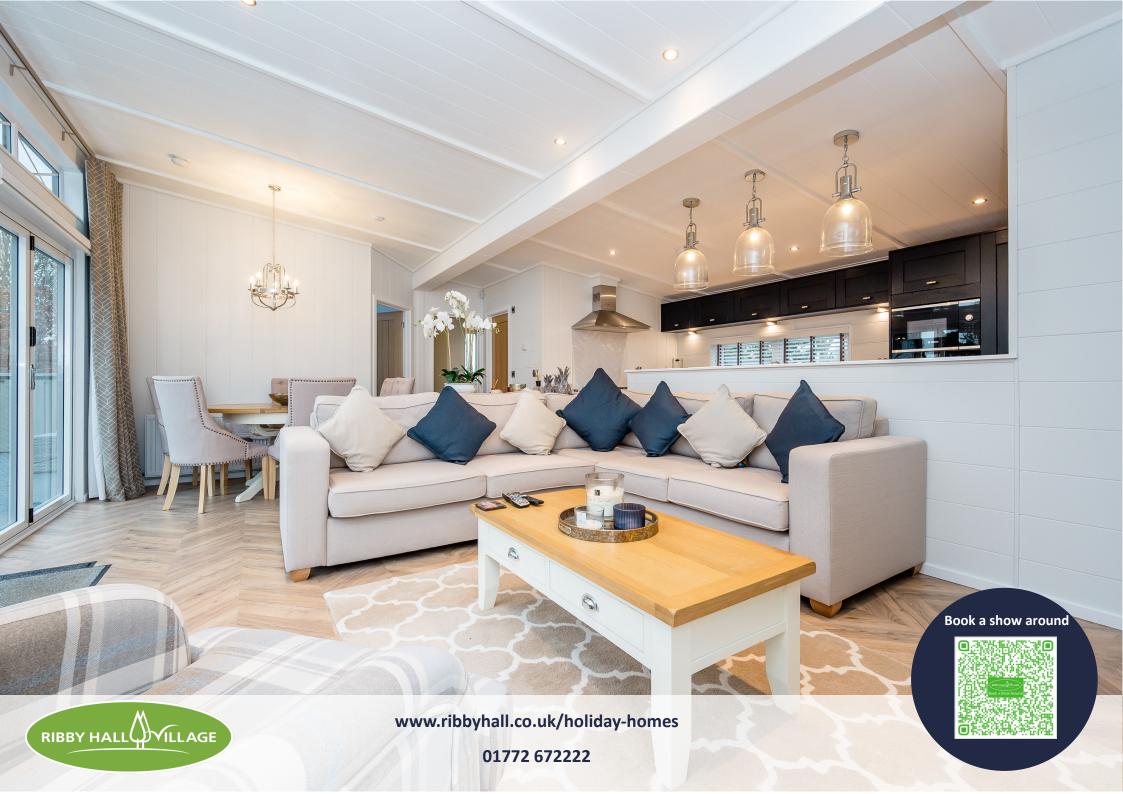

Moving into the heart of the lodge, you'll be captivated by the stunning open-plan kitchen, dining, and lounge area. With its elegant décor and impressive full-length bi-fold doors that stretch across the front of the property, this space exudes luxury and light. The kitchen features a sophisticated mix of dark navy shaker-style cabinetry, complemented by a light quartz worktop. Equipped with a full-size fridge freezer, Bosch integrated microwave, oven, and dishwasher, as well as a five-ring gas hob with extractor, this kitchen is both practical and stylish. A large breakfast bar with stools invites casual dining, while the beautiful extendable dining table with chairs is perfect for hosting.

The lounge area is equally inviting, with a spacious L-shaped sofa and armchair, providing plenty of comfortable seating for the whole family. The electric feature fireplace and TV create a cozy ambiance, making it the ideal place to unwind. The bi-fold doors, which run the length of the room, can be opened to welcome in fresh air and sunshine, creating indoor and outdoor living.

The stunning blend of white tongue-and-groove walls, wooden flooring, deep blue accents, and oversized bell pendant lighting adds an element of sophistication throughout.

Reeds Bay is an elite, gated community set within 20 acres of land, offering just 20 contemporary, bespoke holiday homes.