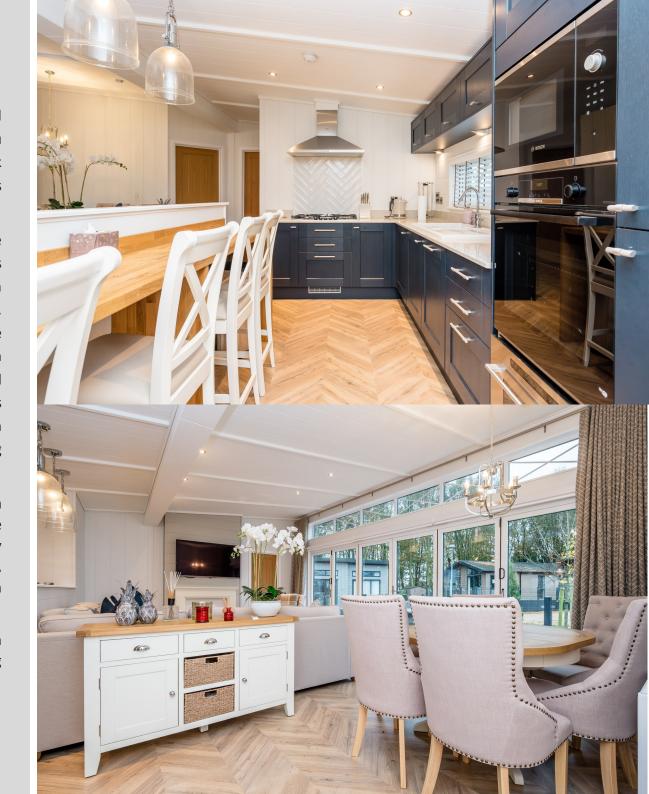

Moving into the heart of the lodge, you'll be captivated by the stunning open-plan kitchen, dining, and lounge area. With its elegant décor and impressive full-length bi-fold doors that stretch across the front of the property, this space exudes luxury and light. The kitchen features a sophisticated mix of dark navy shaker-style cabinetry, complemented by a light quartz worktop. Equipped with a full-size fridge freezer, Bosch integrated microwave, oven, and dishwasher, as well as a five-ring gas hob with extractor, this kitchen is both practical and stylish. A large breakfast bar with stools invites casual dining, while the beautiful extendable dining table with chairs is perfect for hosting.

The lounge area is equally inviting, with a spacious L-shaped sofa and armchair, providing plenty of comfortable seating for the whole family. The electric feature fireplace and TV create a cozy ambiance, making it the ideal place to unwind. The bi-fold doors, which run the length of the room, can be opened to welcome in fresh air and sunshine, creating indoor and outdoor living.